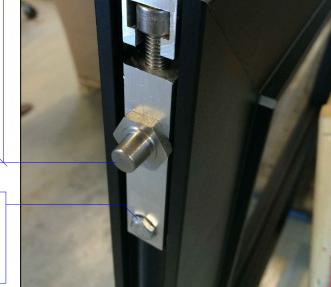

top pivot up into the top bracket. Lock top pivot with lock screw Loosen lock screws to adjust door - remember to fasten them again

**IMPORTANT:** Fasten lock screws when finished

Center pivot to door edge 53 mm **Lock screw** 10 mm **Sideways** adjustment

Center pivot to door edge 53 mm

Top bracket

Drill diameter 25 mm

No function for installation

**Pivot** Wrench 19 mm

Lock screw for pivot UNBRACO 3 mm

Adjustment ←→ screw UNBRACO 6 mm

**Lock screw** UNBRACO 3 mm Sideways adjustment