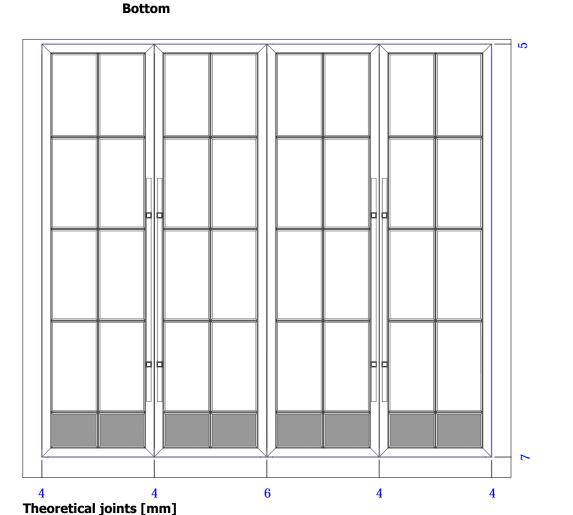

Center pivot to door edge 53 mm

Top bracket

Drill diameter 25 mm

No function for installation

**Pivot** Wrench 19 mm

Lock screw for pivot UNBRACO 3 mm

Adjustment ←→ screw UNBRACO 6 mm

**Lock screw** UNBRACO 3 mm Sideways adjustment

**Bottom** 

| Bottom bracket | Drill diameter 35 mm |
|----------------|----------------------|

| Sign.     | Appr.                  | Date                                                   |  | Project                  | Description       | Format        | Scale |
|-----------|------------------------|--------------------------------------------------------|--|--------------------------|-------------------|---------------|-------|
| CS        | -                      | 2015-02                                                |  | Sundtoft                 | Frame Door Jensen | A3            | -     |
|           |                        | Finlandsvej 12<br>DK-5700 Svendborg<br>+45 91 55 33 55 |  | Mounting and adjustment  | Drawing no.       |               |       |
| Solutions | in glass and aluminium | kontakt@<br>www.dyfa                                   |  | Frame doors - pivot hung | Revision          | Revision date |       |