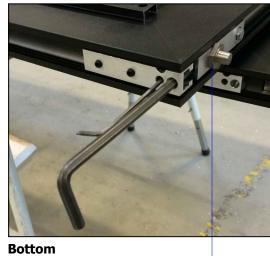

**Bottom** 

| Bottom bracket | Drill diameter 35 mm |
|----------------|----------------------|

| Sign.     | Appr.                  | Date                                                   |  | Project                  | Description       | Format        | Scale |
|-----------|------------------------|--------------------------------------------------------|--|--------------------------|-------------------|---------------|-------|
| CS        | -                      | 2015-02                                                |  | Sundtoft                 | Frame Door Jensen | A3            | -     |
|           |                        | Finlandsvej 12<br>DK-5700 Svendborg<br>+45 91 55 33 55 |  | Mounting and adjustment  | Drawing no.       |               |       |
| Solutions | in glass and aluminium | kontakt@<br>www.dyfa                                   |  | Frame doors - pivot hung | Revision          | Revision date |       |