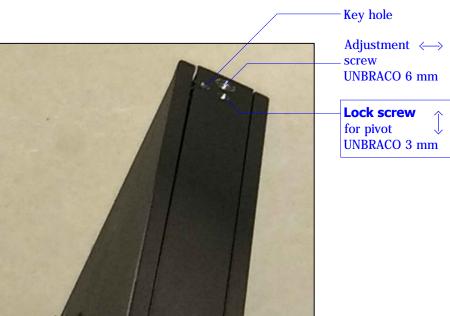

Center pivot to door edge 53 mm

Top bracket

Drill diameter 25 mm

No function for installation

**Pivot** Wrench 19 mm

Lock screw for pivot UNBRACO 3 mm

Adjustment ←→ screw UNBRACO 6 mm

**Lock screw** UNBRACO 3 mm Sideways adjustment

top pivot up into the top bracket. Lock top pivot with lock screw Loosen lock screws to adjust door - remember to fasten them again

**IMPORTANT:** Fasten lock screws when finished

Center pivot to door edge 53 mm **Lock screw** 10 mm **Sideways** adjustment