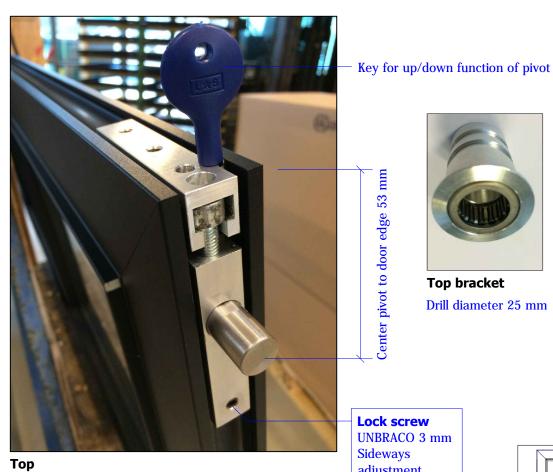

Center pivot to door edge 53 mm

Top bracket

Drill diameter 25 mm

No function for installation

**Pivot** Wrench 19 mm

Lock screw for pivot UNBRACO 3 mm

Adjustment ←→ screw UNBRACO 6 mm

**Lock screw** UNBRACO 3 mm Sideways adjustment

Top

## **Mounting of doors**

Condition: the underlying construction is solid and stable Use laser device to ensure exact horizontal and vertical position Start by fixing top and bottom brackets Level top pivot to flush with door edge by turning key Tilt the door leaf in place and secure the door in an upright position by sliding the

top pivot up into the top bracket. Lock top pivot with lock screw Loosen lock screws to adjust door - remember to fasten them again

**IMPORTANT:** Fasten lock screws when finished

Center pivot to door edge 53 mm **Lock screw** 10 mm **Sideways** adjustment