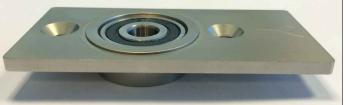

**Bottom** 

| Bottom bracket | Drill diameter 35 mm |
|----------------|----------------------|

| Sign.     | Appr.                  | Date                                                   |  | Project                  | Description       | Format        | Scale |
|-----------|------------------------|--------------------------------------------------------|--|--------------------------|-------------------|---------------|-------|
| CS        | -                      | 2015-02                                                |  | Sundtoft                 | Frame Door Jensen | A3            | -     |
|           |                        | Finlandsvej 12<br>DK-5700 Svendborg<br>+45 91 55 33 55 |  | Mounting and adjustment  | Drawing no.       |               |       |
| Solutions | in glass and aluminium | kontakt@<br>www.dyfa                                   |  | Frame doors - pivot hung | Revision          | Revision date |       |